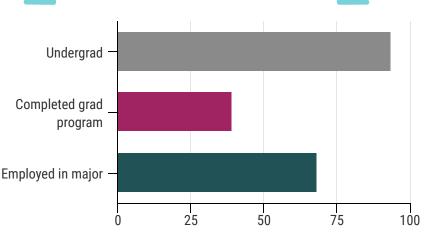

## **What are our** graduates šaying?

I am satisfied with the overall experience at this institution

Faculty in my academic major promoted learning.

93.41% Undergraduate degree

39% have already completed a graduate program

68.26% currently employed in a field related to major