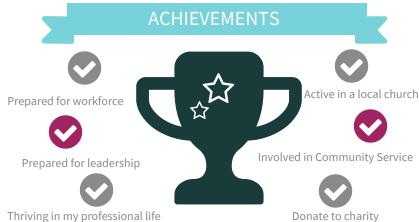

## Perspectives

Northwestern Alumni agree with the following:

I would recommend **UNW** 

**UNW** contributed to my spiritual growth

I feel a strong appreciation for UNW.

The CCCU Alumni Survey was a Collaborative Assessment Project in the Spring of 2018. Northwestern received 894 responses from students graduating from 1952 to 2017 in undergraduate and graduate programs.