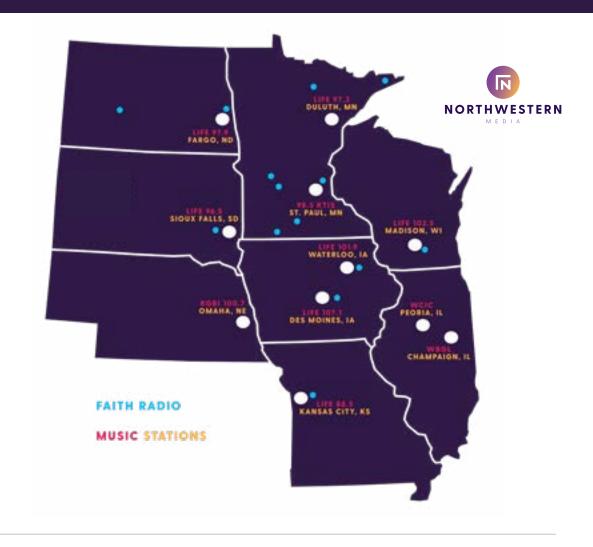

### FISCAL YEAR 2020-2021 | NORTHWESTERN MEDIA

Northwestern Media exists to lead people to Christ and nurture believers in their spiritual growth through Christ-centered media—a mission that started with our first radio station in 1949.

Listener-supported Northwestern Media has been influential in spreading the Gospel across the world, launching radio stations throughout Africa and Asia.

3003 SNELLING AVENUE NORTH, ST. PAUL, MN 55113