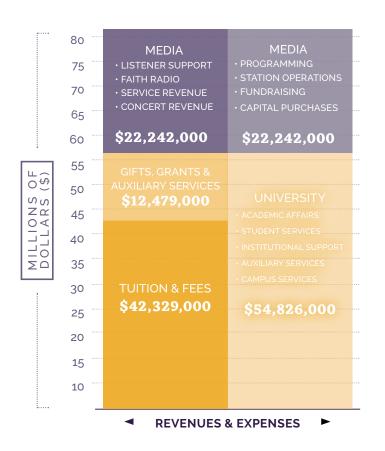

#### **TOTAL BUDGET**

\$85,052,000

HISTORIC COMBINED REVENUE

\$75,818,000

2017-18

\$77,068,000

2018-19

\$81,253,000

### FISCAL YEAR 2020-2021 | NORTHWESTERN MEDIA

Northwestern Media exists to lead people to Christ and nurture believers in their spiritual growth through Christ-centered media—a mission that started with our first radio station in 1949.

Listener-supported Northwestern Media has been influential in spreading the Gospel across the world, launching radio stations throughout Africa and Asia.

3003 SNELLING AVENUE NORTH, ST. PAUL, MN 55113