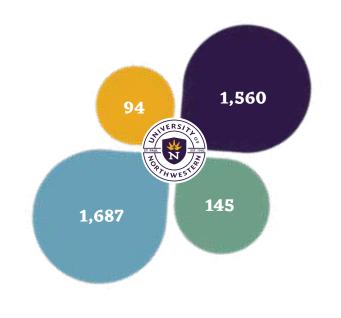

## **TOTAL STUDENTS (FALL 2020)**

- 1,560 Undergraduate
- 145 Graduate
- 1,687 Dual Enrollment
- 94 Adult Undergraduate

Northwestern faculty are scholars in their field who deliver rigorous academic instruction from a biblical perspective. These same individuals come alongside students with personal care and mentorship, walking with them as they prepare for and navigate a life of leadership after graduation.